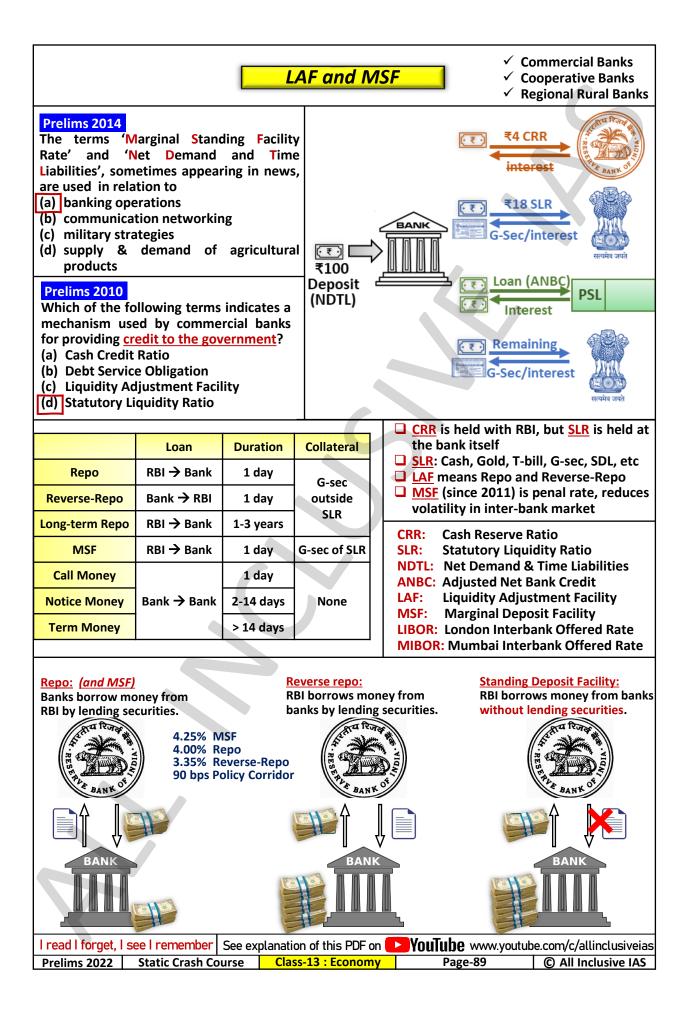

| an increase<br>what does it<br>(a) Commerce<br>to lend<br>(b) RBI will h<br>(c) Union (c)<br>money to                                                                                                                                                                                                                                                                                                                                                                                                                                                                                                                                                                                                                                                                                                                                                                                                                                                                                                                                                                                                                                                                                                                                                                                                                                                                                                                                                                                                                                                                                                                                                                                                                                                                                                                                                                                                                                                                                                                                                                                                                         | serve Bank of In<br>of the <u>Cash F</u><br>mean?<br>cial banks will ha<br>ave less money<br>Government wi<br>b lend<br>cial banks wil                                                        | Reserve Ratio,<br>ave less money<br>to lend<br>ill have less                                                 | Prelims 2020If RBI decides to adopt an expansionist monetarypolicy, which of the following would it not do?1. Cut and optimize the Statutory Liquidity Ratio Do2. Increase the Marginal Standing Facility Rate3. Cut the Bank Rate and Repo Rate DoSelect the correct answer using the code:(a) 1 and 2 only(b) 2 only(c) 1 and 3 only(d) 1, 2 and 3 |                                                                                                                                                                                                                                                                                                       |                                                                                                                                                                   |  |  |
|-------------------------------------------------------------------------------------------------------------------------------------------------------------------------------------------------------------------------------------------------------------------------------------------------------------------------------------------------------------------------------------------------------------------------------------------------------------------------------------------------------------------------------------------------------------------------------------------------------------------------------------------------------------------------------------------------------------------------------------------------------------------------------------------------------------------------------------------------------------------------------------------------------------------------------------------------------------------------------------------------------------------------------------------------------------------------------------------------------------------------------------------------------------------------------------------------------------------------------------------------------------------------------------------------------------------------------------------------------------------------------------------------------------------------------------------------------------------------------------------------------------------------------------------------------------------------------------------------------------------------------------------------------------------------------------------------------------------------------------------------------------------------------------------------------------------------------------------------------------------------------------------------------------------------------------------------------------------------------------------------------------------------------------------------------------------------------------------------------------------------------|-----------------------------------------------------------------------------------------------------------------------------------------------------------------------------------------------|--------------------------------------------------------------------------------------------------------------|------------------------------------------------------------------------------------------------------------------------------------------------------------------------------------------------------------------------------------------------------------------------------------------------------------------------------------------------------|-------------------------------------------------------------------------------------------------------------------------------------------------------------------------------------------------------------------------------------------------------------------------------------------------------|-------------------------------------------------------------------------------------------------------------------------------------------------------------------|--|--|
| <ul> <li>purpose of '<u>Si</u></li> <li>1. To enable<br/>of advance</li> <li>2. To make j</li> <li>3. To preve<br/>excessive</li> <li>4. To force<br/>meet their</li> </ul>                                                                                                                                                                                                                                                                                                                                                                                                                                                                                                                                                                                                                                                                                                                                                                                                                                                                                                                                                                                                                                                                                                                                                                                                                                                                                                                                                                                                                                                                                                                                                                                                                                                                                                                                                                                                                                                                                                                                                   | Indian economy,<br>atutory Reserve<br>the Central Bar<br>es the banks car<br>beople's deposit<br>ent commercia<br>profits<br>banks to have<br>r day-to-day req<br>rect answer usin<br>(b) 1 a | Requirements<br>nk to control to<br>create<br>s with banks sa<br>l banks fror<br>sufficient vau<br>uirements | ??<br>he amount<br>fe & liquid<br>n making                                                                                                                                                                                                                                                                                                           | Prelims 2015<br>When the Reserve Ba<br>the <u>Statutory Liquidity</u><br>points, which of the for<br>happen?<br>(a) India's GDP grow<br>drastically<br>(b) Foreign Institution<br>bring more capital<br>(c) Scheduled Comme<br>their lending rates<br>(d) It may drastically in<br>to the banking sys | y <u>Ratio</u> by 50 basis<br>ollowing is likely to<br>wth rate increases<br>nal Investors may<br>into our country<br>rcial Banks may cut<br>reduce the liquidity |  |  |
| Liquidity trap A situation of very low rate of interest in the economy where every economic agent expects the interest rate to rise in future and consequently bond prices to fall, causing capital loss. Everybody holds her wealth in money and speculative demand for money is infinite. — NCERT Liquidity Trap: Liquidity |                                                                                                                                                                                               |                                                                                                              |                                                                                                                                                                                                                                                                                                                                                      |                                                                                                                                                                                                                                                                                                       |                                                                                                                                                                   |  |  |
| Liability: money that Bank will give<br>Deposits<br>4%<br>Loans<br>Interest rate spread = 9% - 4% = 5%<br>See explanation of this PDF on YouTube www.youtube.com/c/allinclusiveias                                                                                                                                                                                                                                                                                                                                                                                                                                                                                                                                                                                                                                                                                                                                                                                                                                                                                                                                                                                                                                                                                                                                                                                                                                                                                                                                                                                                                                                                                                                                                                                                                                                                                                                                                                                                                                                                                                                                            |                                                                                                                                                                                               |                                                                                                              |                                                                                                                                                                                                                                                                                                                                                      |                                                                                                                                                                                                                                                                                                       |                                                                                                                                                                   |  |  |
| l read l forget,<br>Prelims 2022                                                                                                                                                                                                                                                                                                                                                                                                                                                                                                                                                                                                                                                                                                                                                                                                                                                                                                                                                                                                                                                                                                                                                                                                                                                                                                                                                                                                                                                                                                                                                                                                                                                                                                                                                                                                                                                                                                                                                                                                                                                                                              | see I remember<br>Static Crash Co                                                                                                                                                             |                                                                                                              | of this PDF on<br><mark>13 : Economy</mark>                                                                                                                                                                                                                                                                                                          |                                                                                                                                                                                                                                                                                                       | be.com/c/allinclusiveias                                                                                                                                          |  |  |