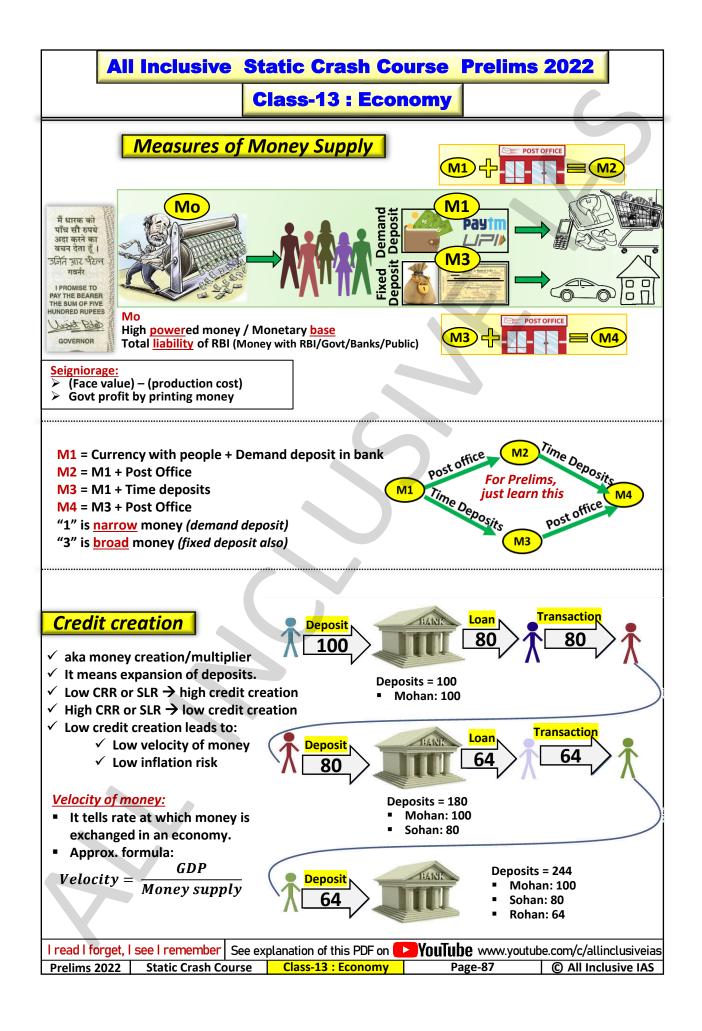

| Prelims 2002Consider the following:1. Currency with public2. Demand deposit with banks3. Time deposits with banksWhich of these are included in<br>Broad Money (M3) in India?(a) 1 and 2(b) 1 and 3(c) 2 and 3(d) 1, 2 and 3                                                                                                                                                                                                                                                                                                                          | Prelims 2020<br>If you withdraw Rs 1,00,000 in cash from your Demand<br>Deposit Account at your bank, the immediate effect on<br>aggregate money supply in the economy will be<br>(a) to reduce it by Rs 1,00,000<br>(b) to increase it by Rs 1,00,000<br>(c) to increase it by more than Rs 1,00,000<br>(d) to leave it unchanged                                                                                                                                                                                                                                                                                                                                                                                                                                                                                                                                                                                                                                                                                                                                                                                                                                                                                                                                                                                                                                                                                                                                                                                                                                                                                                                                                                                                                                                                                                                                                                                                                                                                                                                                                                                                                                                                                                                                                                                                                                                                                                                                                                                                                                                                                                                           |                                                                                                                                                                                                                                                                                           |                          |  |  |  |  |
|-------------------------------------------------------------------------------------------------------------------------------------------------------------------------------------------------------------------------------------------------------------------------------------------------------------------------------------------------------------------------------------------------------------------------------------------------------------------------------------------------------------------------------------------------------|--------------------------------------------------------------------------------------------------------------------------------------------------------------------------------------------------------------------------------------------------------------------------------------------------------------------------------------------------------------------------------------------------------------------------------------------------------------------------------------------------------------------------------------------------------------------------------------------------------------------------------------------------------------------------------------------------------------------------------------------------------------------------------------------------------------------------------------------------------------------------------------------------------------------------------------------------------------------------------------------------------------------------------------------------------------------------------------------------------------------------------------------------------------------------------------------------------------------------------------------------------------------------------------------------------------------------------------------------------------------------------------------------------------------------------------------------------------------------------------------------------------------------------------------------------------------------------------------------------------------------------------------------------------------------------------------------------------------------------------------------------------------------------------------------------------------------------------------------------------------------------------------------------------------------------------------------------------------------------------------------------------------------------------------------------------------------------------------------------------------------------------------------------------------------------------------------------------------------------------------------------------------------------------------------------------------------------------------------------------------------------------------------------------------------------------------------------------------------------------------------------------------------------------------------------------------------------------------------------------------------------------------------------------|-------------------------------------------------------------------------------------------------------------------------------------------------------------------------------------------------------------------------------------------------------------------------------------------|--------------------------|--|--|--|--|
| Prelims 2012         Which of the following would result in increase in money supply in economy?         1. Purchase of government securities from the public by the central bank         2. Deposit of currency in commercial banks by the public         3. Borrowing by the government from the central bank         4. Sale of government securities to the public by the central bank         Select the correct answer using the codes given below:         (a) 1only       (b) 2 and 4 only         (c) 1 and 3       (d) 2, 3 and 4           |                                                                                                                                                                                                                                                                                                                                                                                                                                                                                                                                                                                                                                                                                                                                                                                                                                                                                                                                                                                                                                                                                                                                                                                                                                                                                                                                                                                                                                                                                                                                                                                                                                                                                                                                                                                                                                                                                                                                                                                                                                                                                                                                                                                                                                                                                                                                                                                                                                                                                                                                                                                                                                                              |                                                                                                                                                                                                                                                                                           |                          |  |  |  |  |
| Prelims 2021The money multiplier in an economy increases with which one of the following?(a) Increase in Cash Reserve Ratio in banks(b) Increase in Statutory Liquidity Ratio in banks(c) Increase in banking habit of people(d) Increase in population of country                                                                                                                                                                                                                                                                                    |                                                                                                                                                                                                                                                                                                                                                                                                                                                                                                                                                                                                                                                                                                                                                                                                                                                                                                                                                                                                                                                                                                                                                                                                                                                                                                                                                                                                                                                                                                                                                                                                                                                                                                                                                                                                                                                                                                                                                                                                                                                                                                                                                                                                                                                                                                                                                                                                                                                                                                                                                                                                                                                              |                                                                                                                                                                                                                                                                                           |                          |  |  |  |  |
| Near Money: (aka quasi-money)<br>Non-cash assets that are highly liquid<br>Dear money: (aka tight money)<br>Money that is hard to obtain because                                                                                                                                                                                                                                                                                                                                                                                                      | → interest rat<br>When demand                                                                                                                                                                                                                                                                                                                                                                                                                                                                                                                                                                                                                                                                                                                                                                                                                                                                                                                                                                                                                                                                                                                                                                                                                                                                                                                                                                                                                                                                                                                                                                                                                                                                                                                                                                                                                                                                                                                                                                                                                                                                                                                                                                                                                                                                                                                                                                                                                                                                                                                                                                                                                                | Remember:         When supply of money increases         → interest rates fall         When demand for money increases         → interest rates increase                                                                                                                                  |                          |  |  |  |  |
| Import Substitution       Continued from class-12         Import substitution: (inward looking trade strategy)       Meaning: replacing imports with domestic production         By either creating barriers (quota/tariff) or increase competitiveness         Post-independence India till 1991: created barriers         Atmanirbhar India: creating barriers, but saying we are increasing competitiveness         Example: Embargo on 101+108 defence imports         Problem with barriers: Protectionism makes domestic industry uncompetitive |                                                                                                                                                                                                                                                                                                                                                                                                                                                                                                                                                                                                                                                                                                                                                                                                                                                                                                                                                                                                                                                                                                                                                                                                                                                                                                                                                                                                                                                                                                                                                                                                                                                                                                                                                                                                                                                                                                                                                                                                                                                                                                                                                                                                                                                                                                                                                                                                                                                                                                                                                                                                                                                              |                                                                                                                                                                                                                                                                                           |                          |  |  |  |  |
| <b>mint</b><br>Atmanirbhar Bharat is not a return<br>substitution of pre-1991 period: Pr<br>Economic Adviser                                                                                                                                                                                                                                                                                                                                                                                                                                          | incipal puts                                                                                                                                                                                                                                                                                                                                                                                                                                                                                                                                                                                                                                                                                                                                                                                                                                                                                                                                                                                                                                                                                                                                                                                                                                                                                                                                                                                                                                                                                                                                                                                                                                                                                                                                                                                                                                                                                                                                                                                                                                                                                                                                                                                                                                                                                                                                                                                                                                                                                                                                                                                                                                                 | Business Standard<br>Towards indigenisation: MoD<br>puts 108 defence items on import<br>ban list                                                                                                                                                                                          |                          |  |  |  |  |
| NEW DELHI : Principal Economic Ad<br>the government, Sanjeev Sanyal on V<br>said that Atmanirbhar Bharat is not<br>a return to the import substitution of<br>1991 period.                                                                                                                                                                                                                                                                                                                                                                             | Aviser to<br>Wednesday<br>a vision of<br>of the pre-<br>temperature<br>temperature<br>temperature<br>temperature<br>temperature<br>temperature<br>temperature<br>temperature<br>temperature<br>temperature<br>temperature<br>temperature<br>temperature<br>temperature<br>temperature<br>temperature<br>temperature<br>temperature<br>temperature<br>temperature<br>temperature<br>temperature<br>temperature<br>temperature<br>temperature<br>temperature<br>temperature<br>temperature<br>temperature<br>temperature<br>temperature<br>temperature<br>temperature<br>temperature<br>temperature<br>temperature<br>temperature<br>temperature<br>temperature<br>temperature<br>temperature<br>temperature<br>temperature<br>temperature<br>temperature<br>temperature<br>temperature<br>temperature<br>temperature<br>temperature<br>temperature<br>temperature<br>temperature<br>temperature<br>temperature<br>temperature<br>temperature<br>temperature<br>temperature<br>temperature<br>temperature<br>temperature<br>temperature<br>temperature<br>temperature<br>temperature<br>temperature<br>temperature<br>temperature<br>temperature<br>temperature<br>temperature<br>temperature<br>temperature<br>temperature<br>temperature<br>temperature<br>temperature<br>temperature<br>temperature<br>temperature<br>temperature<br>temperature<br>temperature<br>temperature<br>temperature<br>temperature<br>temperature<br>temperature<br>temperature<br>temperature<br>temperature<br>temperature<br>temperature<br>temperature<br>temperature<br>temperature<br>temperature<br>temperature<br>temperature<br>temperature<br>temperature<br>temperature<br>temperature<br>temperature<br>temperature<br>temperature<br>temperature<br>temperature<br>temperature<br>temperature<br>temperature<br>temperature<br>temperature<br>temperature<br>temperature<br>temperature<br>temperature<br>temperature<br>temperature<br>temperature<br>temperature<br>temperature<br>temperature<br>temperature<br>temperature<br>temperature<br>temperature<br>temperature<br>temperature<br>temperature<br>temperature<br>temperature<br>temperature<br>temperature<br>temperature<br>temperature<br>temperature<br>temperature<br>temperature<br>temperature<br>temperature<br>temperature<br>temperature<br>temperature<br>temperature<br>temperature<br>temperature<br>temperature<br>temperature<br>temperature<br>temperature<br>temperature<br>temperature<br>temperature<br>temperature<br>temperature<br>temperature<br>temperature<br>temperature<br>temperature<br>temperature<br>temperature<br>temperature<br>temperature<br>temperature<br>temperatur | This list supplements an earlier import embargo on 101<br>defence items announced last August<br>The Ministry of Defence (MoD) announced on<br>Monday a "Positive Indigenisation List" of 108<br>items of defence equipment that must be<br>compulsorily procured from indigenous sources |                          |  |  |  |  |
| I read I forget, I see I remember See ex<br>Prelims 2022 Static Crash Course                                                                                                                                                                                                                                                                                                                                                                                                                                                                          | planation of this PDF on<br>Class-13 : Economy                                                                                                                                                                                                                                                                                                                                                                                                                                                                                                                                                                                                                                                                                                                                                                                                                                                                                                                                                                                                                                                                                                                                                                                                                                                                                                                                                                                                                                                                                                                                                                                                                                                                                                                                                                                                                                                                                                                                                                                                                                                                                                                                                                                                                                                                                                                                                                                                                                                                                                                                                                                                               | YouTube www.youtub<br>Page-88                                                                                                                                                                                                                                                             | be.com/c/allinclusiveias |  |  |  |  |